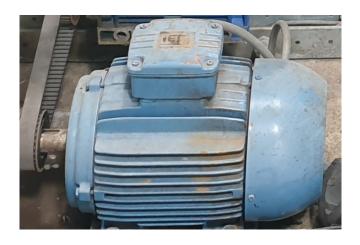

#### Used Ziegra UBE 1500 (x3)

Used Ziegra UBE 1500 (x3) flake ice machine makes up to 1500 kg/24h. Complete with 3 WEG 25FEV05 - 1,5 kW - 930 RPM electromotors. Complete with certificates.

\*Why choose for HOSBV? Were not only the largest used refrigeration specialist in Europe, but also, we deliver all equipment including an extensive test, warranty and industrial cleaning. \*If requested we are happy to arrange your logistics.