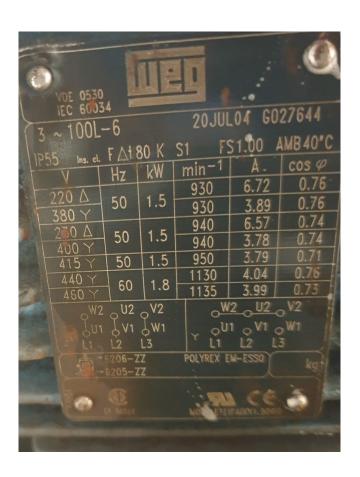

#### Used Ziegra UBE 1500 (x3)

Used Ziegra UBE 1500 (x3) flake ice machine makes up to 1500 kg/24h. Complete with 3 WEG 25FEV05 - 1,5 kW - 930 RPM electromotors. Complete with certificates.

\*Why choose for HOSBV? Were not only the largest used refrigeration specialist in Europe, but also, we deliver all equipment including an extensive test, warranty and industrial cleaning. \*If requested we are happy to arrange your logistics.