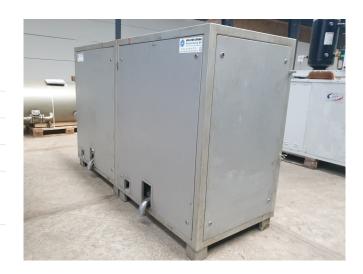

# **Ziegra UBE 1500 (x3)**

#### Used Ziegra UBE 1500 (x3)

Used Ziegra UBE 1500 (x3) flake ice machine makes up to 1500 kg/24h. Complete with 3 WEG 25FEV05 - 1,5 kW - 930 RPM electromotors. Complete with certificates.

\*Why choose for HOSBV? Were not only the largest used refrigeration specialist in Europe, but also, we deliver all equipment including an extensive test, warranty and industrial cleaning. \*If requested we are happy to arrange your logistics.