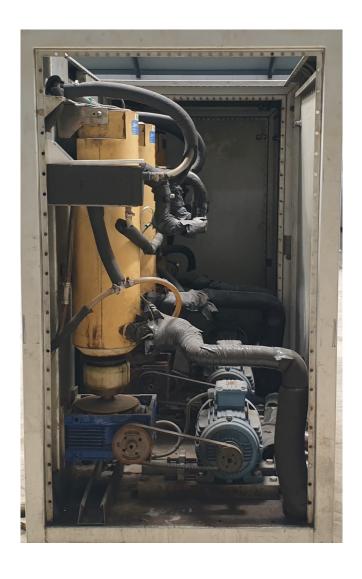

#### Used Ziegra UBE 1500 (x3)

Used Ziegra UBE 1500 (x3) flake ice machine makes up to 1500 kg/24h. Complete with 3 WEG 25FEV05 - 1,5 kW - 930 RPM electromotors. Complete with certificates.

\*Why choose for HOSBV? Were not only the largest used refrigeration specialist in Europe, but also, we deliver all equipment including an extensive test, warranty and industrial cleaning. \*If requested we are happy to arrange your logistics.