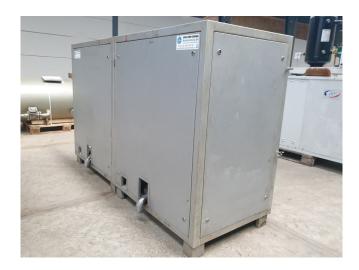

# **Ziegra UBE 1500 (x3)**

#### Used Ziegra UBE 1500 (x3)

Used Ziegra UBE 1500 (x3) flake ice machine makes up to 1500 kg/24h. Complete with 3 WEG 25FEV05 - 1,5 kW - 930 RPM electromotors. Complete with certificates.

\*Why choose for HOSBV? Were not only the largest used refrigeration specialist in Europe, but also, we deliver all equipment including an extensive test, warranty and industrial cleaning. \*If requested we are happy to arrange your logistics.