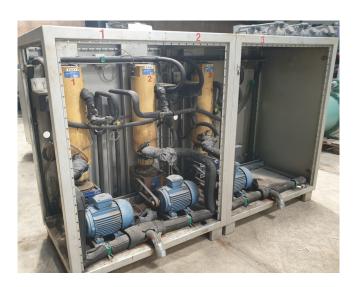

#### Used Ziegra UBE 1500 (x3)

Used Ziegra UBE 1500 (x3) flake ice machine makes up to 1500 kg/24h. Complete with 3 WEG 25FEV05 - 1,5 kW - 930 RPM electromotors. Complete with certificates.

\*Why choose for HOSBV? Were not only the largest used refrigeration specialist in Europe, but also, we deliver all equipment including an extensive test, warranty and industrial cleaning. \*If requested we are happy to arrange your logistics.

### **Specifications**

| Brand       | Ziegra           |
|-------------|------------------|
| Туре        | UBE 1500 (x3)    |
| Capacity    | 5.000 kg/24h     |
| Refrigerant | R404A            |
| Sizes       | 2290x960x1410 mm |
|             | (LxWxH)          |