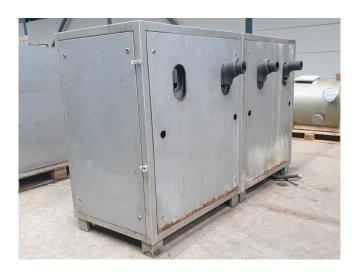

# **Ziegra UBE 1500 (x3)**

#### Used Ziegra UBE 1500 (x3)

Used Ziegra UBE 1500 (x3) flake ice machine makes up to 1500 kg/24h. Complete with 3 WEG 25FEV05 - 1,5 kW - 930 RPM electromotors. Complete with certificates.

\*Why choose for HOSBV? Were not only the largest used refrigeration specialist in Europe, but also, we deliver all equipment including an extensive test, warranty and industrial cleaning. \*If requested we are happy to arrange your logistics.