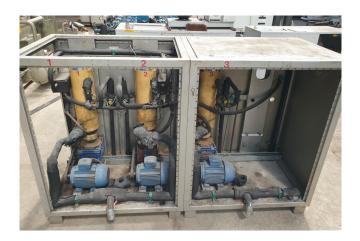

#### Used Ziegra UBE 1500 (x3)

Used Ziegra UBE 1500 (x3) flake ice machine makes up to 1500 kg/24h. Complete with 3 WEG 25FEV05 - 1,5 kW - 930 RPM electromotors. Complete with certificates.

\*Why choose for HOSBV? Were not only the largest used refrigeration specialist in Europe, but also, we deliver all equipment including an extensive test, warranty and industrial cleaning. \*If requested we are happy to arrange your logistics.