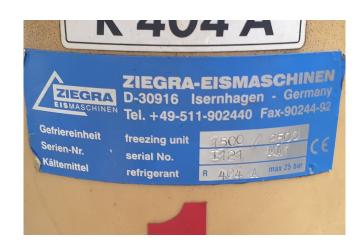

### **Specifications**

| Brand       | Ziegra           |
|-------------|------------------|
| Туре        | UBE 1500 (x3)    |
| Capacity    | 5.000 kg/24h     |
| Refrigerant | R404A            |
| Sizes       | 2290x960x1410 mm |
|             | (LxWxH)          |

#### Used Ziegra UBE 1500 (x3)

Used Ziegra UBE 1500 (x3) flake ice machine makes up to 1500 kg/24h. Complete with 3 WEG 25FEV05 - 1,5 kW - 930 RPM electromotors. Complete with certificates.

\*Why choose for HOSBV? Were not only the largest used refrigeration specialist in Europe, but also, we deliver all equipment including an extensive test, warranty and industrial cleaning. \*If requested we are happy to arrange your logistics.